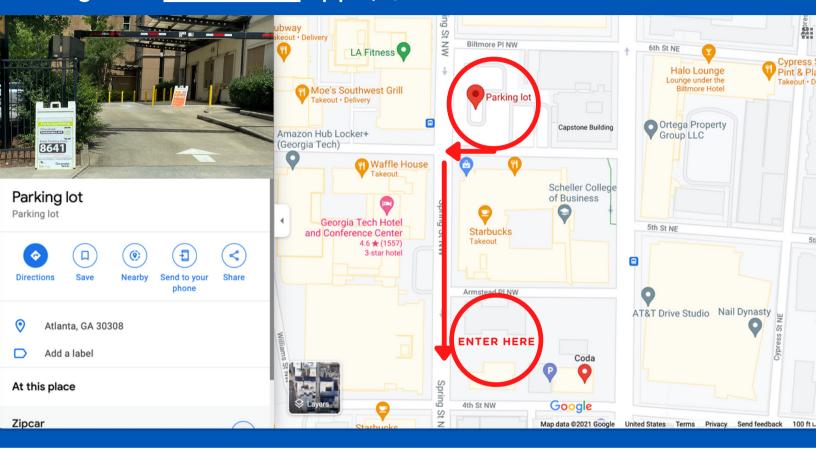

### OPTION #3

Georgia Tech Visitor Parking Area 6 is located at 5th St and Spring St. across from the GT Bookstore. Please note: this parking lot is pay by phone ONLY. Use your phone to pay through the <u>ParkMobile</u> app. \$3/hr.