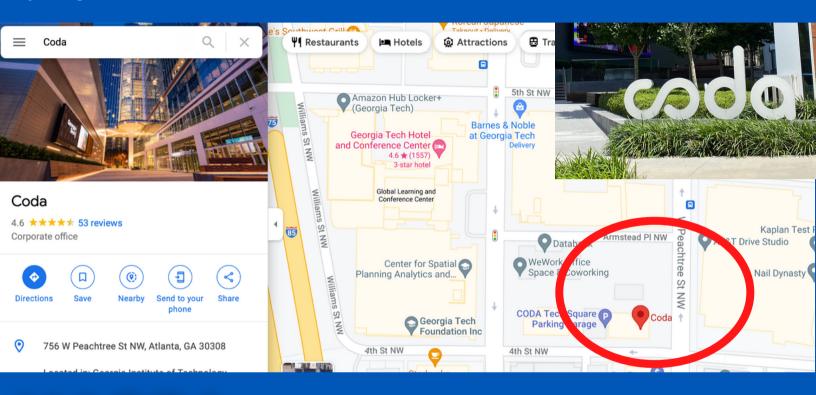

### RECOMMENDED DIRECTIONS

756 W Peachtree St NW, Atlanta, GA 30308

#### **PLEASE NOTE**

We are so excited that you have decided to join us for our Welcome Reception! We will be meeting in the outdoor CODA Tech Plaza in front of the CODA food hall. In case of rain- we will be inside the food hall. You may enter the Plaza via Spring St or W Peachtree St. CODA Tech Plaza is just one block south of the Georgia Tech bookstore. Look for AMIS signs to help you find your way! If you need driving directions, please <u>click here</u>.

### PARKING

For those who want to drive to CODA Tech Plaza, there are several options for parking. Please note that there is a CODA Parking garage, but **this is the most expensive parking option.** Options 1 and 2 are the least expensive.