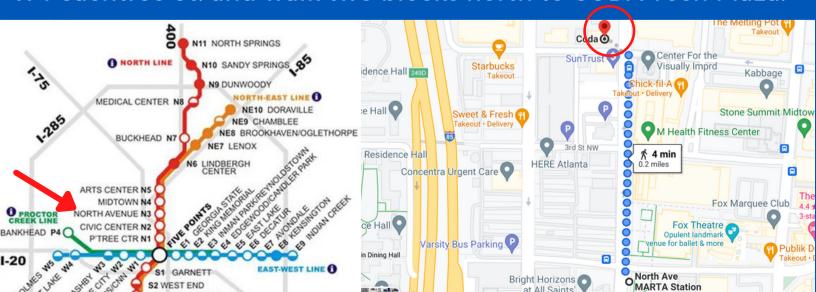

# **MARTA**

If you can, we recommend taking MARTA. Catch the MARTA Red or Gold train line and get off at the North Ave station. Exit onto W Peachtree St. and walk two blocks north to CODA Tech Plaza.