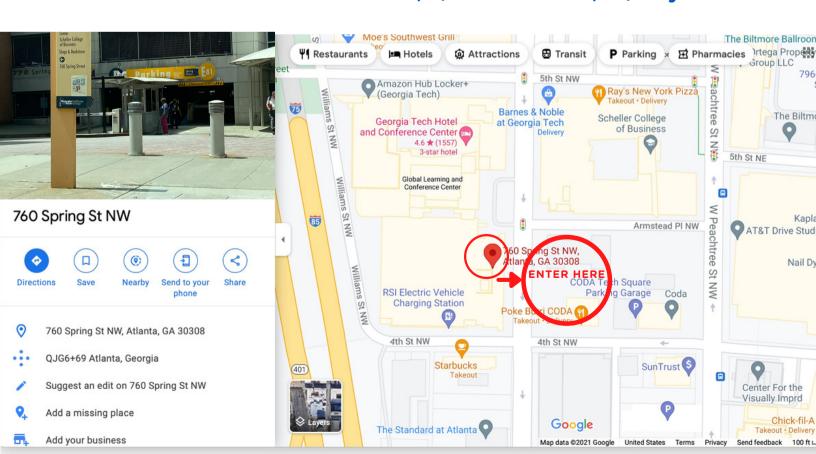

#### **OPTION #2**

The next closest option for parking is the GT Visitor Parking Garage- E81. You can find the parking garage at 760 Spring St NW. This is an hourly parking garage right across the street from CODA Tech Plaza. \$2/hour, max \$15/day.