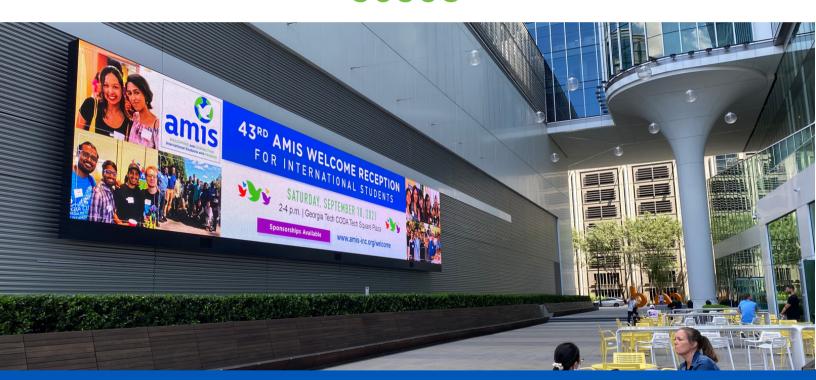

#### **PLEASE NOTE**

We are so excited that you have decided to join us for our Welcome Reception! We will be meeting in the outdoor CODA Tech Plaza in front of the CODA food hall. In case of rain- we will be inside the food hall. You may enter the Plaza via Spring St or W Peachtree St. CODA Tech Plaza is just one block south of the Georgia Tech bookstore. Look for AMIS signs to help you find your way! If you need driving directions, please <u>click here</u>.