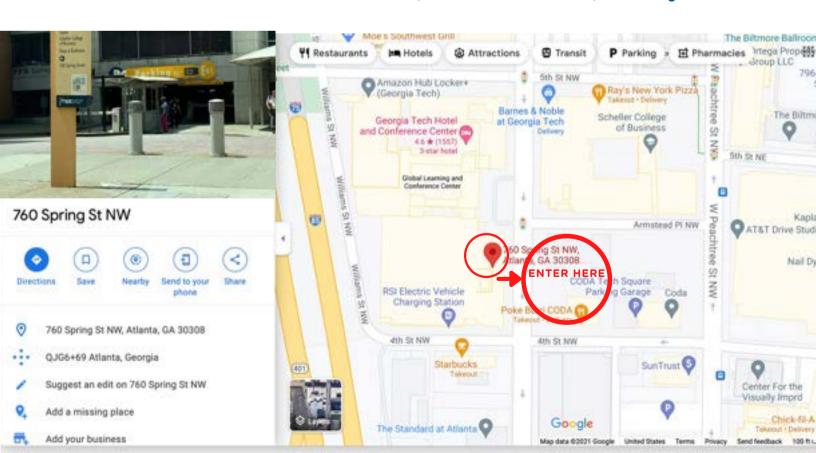

#### **OPTION #2**

The next closest option for parking is the GT Visitor Parking Garage- E81. You can find the parking garage at 760 Spring St NW. This is an hourly parking garage right across the street from CODA Tech Plaza. \$2/hour, max \$15/day.