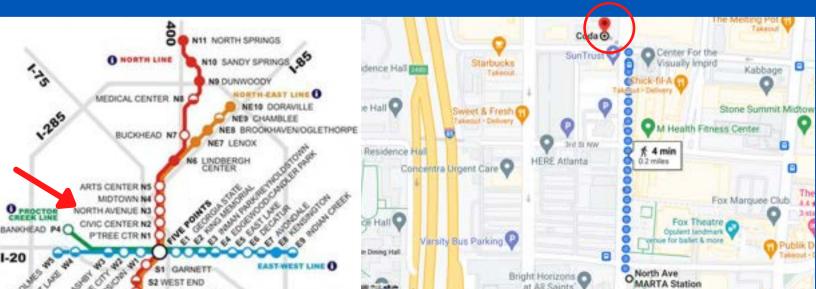

## **MARTA**

If you can, we recommend taking MARTA. Catch the MARTA Red or Gold train line and get off at the North Ave station. Exit onto W Peachtree St. and walk two blocks north to CODA Tech Plaza.