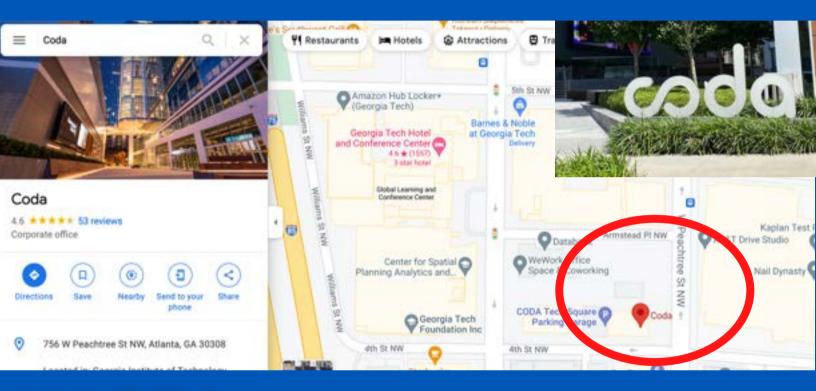

### RECOMMENDED DIRECTIONS

756 W Peachtree St NW, Atlanta, GA 30308

### **PLEASE NOTE**

We are so excited that you have decided to join us for our Welcome Reception! We will be meeting in the outdoor CODA Tech Plaza in front of the CODA food hall. In case of rain- we will be inside the food hall. You may enter the Plaza via Spring St or W Peachtree St. CODA Tech Plaza is just one block south of the Georgia Tech bookstore. Look for AMIS signs to help you find your way! If you need driving directions, please <u>click here</u>.