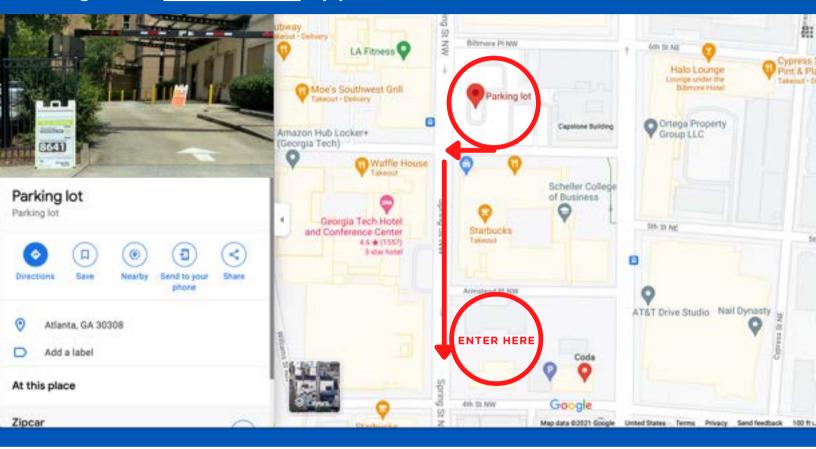

### OPTION #3

Georgia Tech Visitor Parking Area 6 is located at 5th St and Spring St. across from the GT Bookstore. Please note: this parking lot is pay by phone ONLY. Use your phone to pay through the <u>ParkMobile</u> app. \$3/hr.